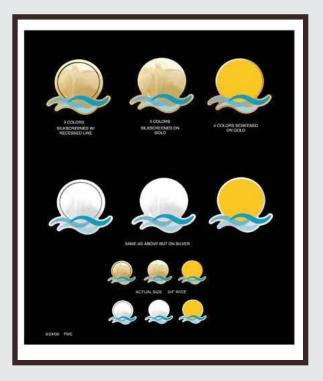

## Lakeland Regional Medical Center Awareness Lapel Pins Distributor Name: Competitive Edge

**Objective:** To create a commemorative pin for the Grand Opening of the Medical Center that involved the community and special guests and welcomed the staff and management to the new facility.

The Dion Design Team collaborated with our Distributor to develop an extremely contemporary design of a solar globe rising over the sea. The design was immediately approved and the pin was created in both a silver and gold finishes. Dion then produced a multi-thousand-piece order on a VERY expedited schedule, easily meeting the Grand Opening date. The reaction was terrific and while the pins were distributed some time ago, most of the staff are still wearing their pins. The Distributor was also kind enough to state the "this was the best example of supplier (Dion) cooperation ever!"